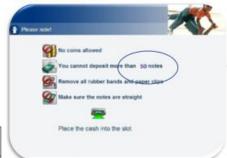

#### 868 (Recycler) devices

#### 760 (ANA) devices

#### Static content

Next, The above screens will appear after confirmation of customer details prompting the customer to place the cash in the ATM slot. Depending on which machine the customer is using (Recycler vs. ANA), the prompts will make reference to the number of notes the machine can accept per deposit.