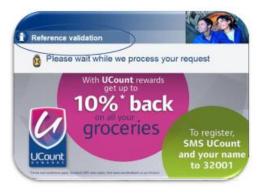

#### Static content

Next, A landing screen will appear while system validates the reference number.