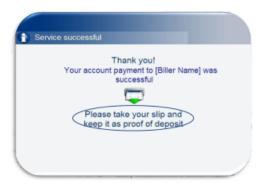

### Step 11: Depositing M65 Business directory on the ATM

#### Static content

Next, The final screen will confirm the outcome of the transaction and advise the customer to Take a Slip for the Transaction.