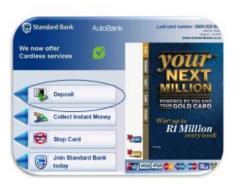

### Step 1: Depositing M65 Business directory on the ATM

#### Static content

To begin, go to your home screen and select **Deposit**.