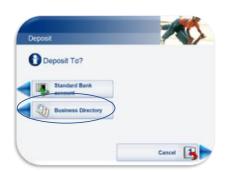

### How to use RRS (m65) @ ATM

### **Step 0: Depositing M65 Business directory on the ATM**

#### **Static content**

Hello [Customer]! Here you'll learn how do a M65 Business directory on the ATMusing the ATM .



### Step 1: Depositing M65 Business directory on the ATM

#### Static content

To begin, go to your home screen and select **Deposit**.





### **Step 2 Depositing M65 Business directory on the ATM**







## Step 3: Depositing M65 Business directory on the ATM



#### Static content

Next, the applicable option from the summarized T&C's screen select **Yes** 



NB!\*The transaction will end if the customer selects "No" on the applicable screen

### Step 4: Depositing M65 Business directory on the ATM

#### Static content

Next, Type company name and select **Proceed** to search for relevant company.



### Step 5: Depositing M65 Business directory on the ATM

#### Static content

Next, A landing screen will appear while system performs business search.





# Step 6: Depositing M65 Business directory on the ATM

#### Static content

Next, Select the applicable company you are going to pay



- \* In the event that the company which customer searched for does not appear on the relevant