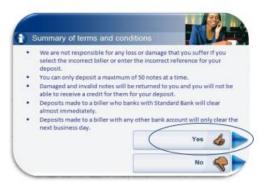

#### Static content

Next, the applicable option from the summarized T&C's screen select **Yes** 

NB!\*The transaction will end if the customer selects "No" on the applicable screen