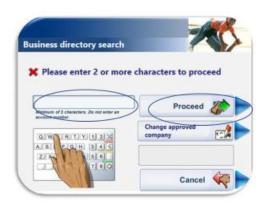

#### Static content

Next, Type company name and select **Proceed** to search for relevant company.