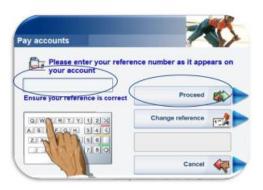

#### Static content

Next, Make sure to enter the correct reference number than select Proceed.