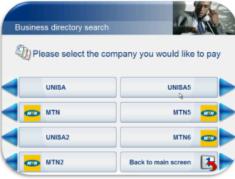

#### Static content

Next, Select the applicable company you are going to pay

- \* In the event that the company which customer searched for does not appear on the relevant screen?
- # The screen will display details according to customers search and the attached screen is just for demonstration.