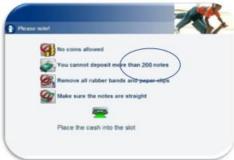

#### 868 (Recycler) devices

#### 760 (ANA) devices

#### Static content

Next, The above screens will appear after confirmation of customer details prompting the customer to place the cash in the ATM slot. Depending on which machine the customer is using (Recycler vs. ANA), the prompts will make reference to the number of notes the machine can accept per deposit.