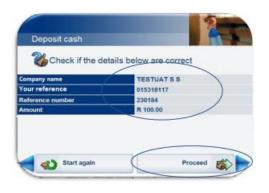

#### Static content

Next, Verify that all details provided is correct and select **Proceed.** 

\* In the event that the details are incorrect the customer should select "Start again" button